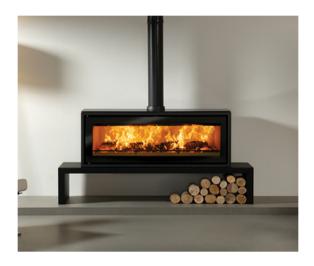

## Stovax Studio 2 Freestanding

This Freestanding stove version of the Stovax Studio 2 wood burning inset fire offers you up to 8kW of heating capacity as well as superb views of the flames. Featuring exactly the same firebox attributes as other Studios, the Studio 2 Freestanding wood burning stove may be mounted on a hearth or installed onto your choice of six optional Freestanding Benches.