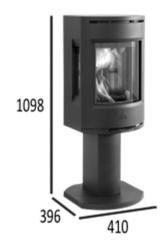

- · Body material Cast iron
- Rated Output 4.7 kW
- Eficiency 82%
- Airwash Yes
- Cleanburn Yes
- Approved for smoke controlled areas Yes (factory fitted)
- Room vent required No
- Flue connection 150mm
- Maximum log length 300mm
- Woodburning No
- Multifuel Yes
- Direct air supply No
- Minimum Hearth Thickness 12mm
- Boiler option No
- Painted colour options Yes
- Weight 140kg