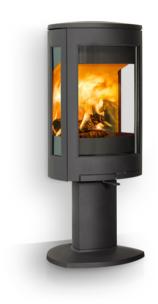

## **Jotul F130 Series**

Jøtul F 130-series is a modern and stylish designed woodstove. For houses with a low energy demand, this stove is an ideal option. It is compact and designed to function optimally on low burn. This will in turn give you a positive heating experience both when it comes to warmth and a great view of the flames. The Jøtul F 130-series is clean burning with a modern combustion system making it more efficient and reducing wood consumption