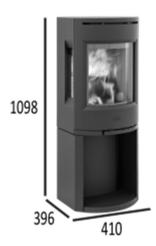

- · Body material Cast iron
- Rated Output 4.7 kW
- Eficiency 82%
- Airwash Yes
- Cleanburn Yes
- Approved for smoke controlled areas Yes (factory fitted)
- Room vent required No
- Flue connection 150mm
- Maximum log length 300mm
- Woodburning No
- Multifuel Yes
- Direct air supply No
- Minimum Hearth Thickness 12mm
- Boiler option No
- Painted colour options Yes
- Weight 140kg