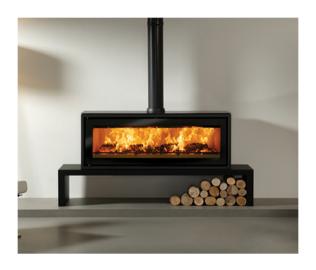

## **Stovax Studio 3 Freestanding**

The largest in Stovax's Studio range is the striking Studio 3 Freestanding wood burning stove. This highly efficient and visually impressive wood burning stove has the same 11kW of heat output and stunning widescreen views of the flames as its inset fire equivalent but offers a very different look.