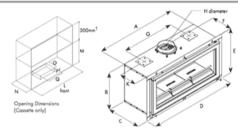

## CASSETTE DIMENSIONS

| all dimensions<br>n mm) | Studio 500 | Studio 1  | Studio 2  | Studio 3   |
|-------------------------|------------|-----------|-----------|------------|
| A                       | 552        | 745       | 950       | 1332       |
| В                       | 415        | 415       | 440       | 450        |
| С                       | 350        | 350       | 350       | 393        |
| D                       | 628        | 821       | 1019      | 1406       |
| E                       | 497        | 497       | 522       | 532        |
| F                       | 246        | 246       | 246       | 291        |
| G                       | 380        | 480       | 610       | 610/1010*  |
| Ηø                      | 153        | 153       | 153       | 153        |
| K                       | 240        | 240       | 240       | 275        |
| L                       | 562        | 755       | 960       | 1342       |
| M                       | 435        | 435       | 460       | 470        |
| N                       | 355        | 355       | 355       | 405        |
| 0                       | 100        | 100       | 115       | 115        |
| P                       | 25         | 25        | 25        | 25         |
| Q                       | 365        | 605       | 750       | 750        |
| Window <sup>5</sup>     | 397 x 263  | 590 x 263 | 790 x 289 | 1177 x 286 |
| Weight                  | 85Kg       | 76Kg      | 83Kg      | 120Kg      |

† Extra height required when fitting Warm Air Ducting kit. ‡ If a fan kit is required, please allow 250mm for fitting.

\* Studio 500 1 & 2 models have two air duct outlets whilst Studio 3 models have four. 

Δ Flame viewing window.

Please refer to installation manual for minimum distances to combustible materials.