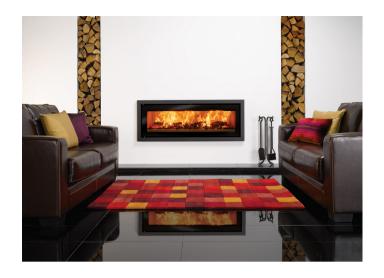

## **Stovax Studio 2 Cassette**

Our Studio Inset wood burning fires have been designed to create a striking feature in your living space with their enticing widescreen flame visuals complemented by an extensive array of frames and styling options. Available in four sizes, these wood burning fires feature the latest Cleanburn and Airwash systems, allowing them to burn with outstanding efficiency.