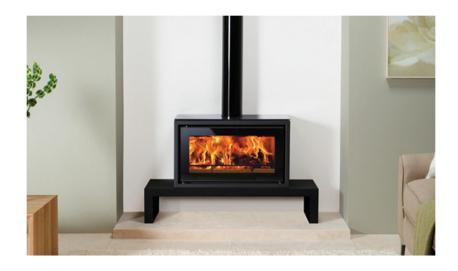

## **Stovax Studio 1 Freestanding**

The Stovax Studio 1 Freestanding incorporates the impressive firebox performance of a wood burning inset fire with the welcoming presence of a stove. Available with a number of optional extras to help you create the right look for your home, the Studio 1 Freestanding wood burning stove can be hearth mounted or installed on a Studio Bench.