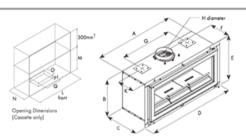

| all dimensions<br>n mm) | CASSETTE DIMENSIONS |           |           |            |
|-------------------------|---------------------|-----------|-----------|------------|
|                         | Studio 500          | Studio 1  | Studio 2  | Studio 3   |
| A                       | 552                 | 745       | 950       | 1332       |
| в                       | 415                 | 415       | 440       | 450        |
| С                       | 350                 | 350       | 350       | 393        |
| D                       | 628                 | 821       | 1019      | 1406       |
| B<br>C<br>D<br>E        | 497                 | 497       | 522       | 532        |
| F                       | 246                 | 246       | 246       | 291        |
| G                       | 380                 | 480       | 610       | 610/1010*  |
| HØ                      | 153                 | 153       | 153       | 153        |
| K                       | 240                 | 240       | 240       | 275        |
| L                       | 562                 | 755       | 960       | 1342       |
| M                       | 435                 | 435       | 460       | 470        |
| N                       | 355                 | 355       | 355       | 405        |
| 0                       | 100                 | 100       | 115       | 115        |
| O<br>P                  | 25                  | 25        | 25        | 25         |
| Q                       | 365                 | 605       | 750       | 750        |
| Window <sup>3</sup>     | 397 x 263           | 590 x 263 | 790 x 289 | 1177 x 286 |
| Weight                  | 85Kg                | 76Kg      | 83Kg      | 120Kg      |

† Extra height required when fitting Worm Air Ducting kit. # if a Gan kit is required, please allow 250mm for fitting. \* Studio 500 1 & 2 models have two air duct auflets whilst Studio 3 models have four. A flame viewing window. Please refer to installation manual for minimum distances to combustible materials.