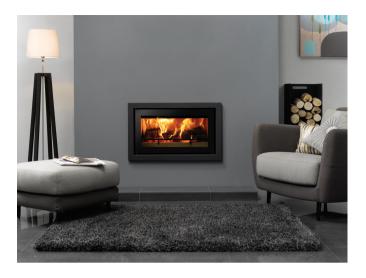

## **Stovax Studio 1 Cassette**

Our Studio Inset wood burning fires have been designed to create a striking feature in your living space with their enticing widescreen flame visuals complemented by an extensive array of frames and styling options. Available in four sizes, these wood burning fires feature the latest Cleanburn and Airwash systems, allowing them to burn with outstanding efficiency.

- Body material Steel
- Rated Output 5 kW
- Efficiency 80%
- Airwash Yes
- Cleanburn Yes
- Approved for smoke controlled areas Yes (optional)
- Room vent required No
- Flue connection 150mm
- Maximum log length 400mm
- Woodburning (no grate) Yes
- Multifuel No
- External riddling No
- Direct air supply Yes (optional)
- Minimum Hearth Thickness 125mm
- Boiler option No
- Painted colour options Yes
- Weight 125kg