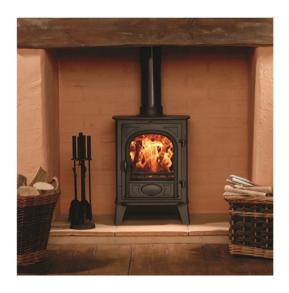

## Stovax Stockton 4

Available in both wood burning and multi-fuel versions, the Stovax Stockton 4 is one of our most popular stoves. With its slim, vertical alignment it is ideally suited to smaller rooms and will complement a traditionally styled or contemporary interior.