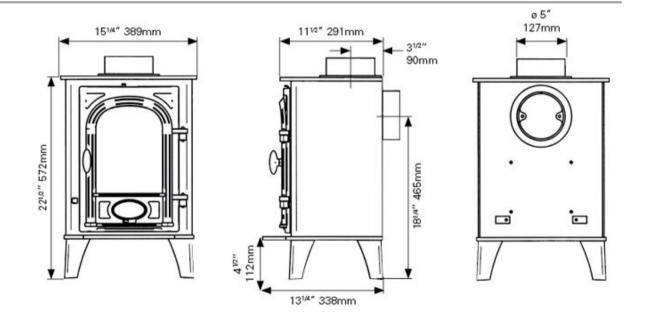

- Body material Steel (cast iron door)
- Rated Output 4kW
- Efficiency 79%
- Airwash Yes
- Cleanburn Yes
- Approved for smoke controlled areas Yes (optional)
- Room vent required No
- Flue connection 125mm
- Maximum log length 280mm
- Woodburning (no grate) Yes
- Multifuel Yes (multifuel model)
- External riddling Yes (multifuel only)
- Direct air supply No
- Minimum Hearth Thickness 125mm
- Boiler option No
- Painted colour options Yes
- Weight 81kg