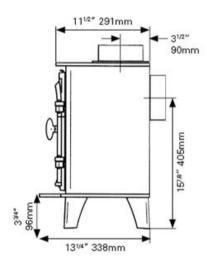

- Body material Steel (cast iron door)
- Rated Output 3kW
- Eficiency 79%
- Airwash Yes
- Cleanburn Yes
- Approved for smoke controlled areas Yes (optional)
- Room vent required No
- Flue connection 125mm
- Maximum log length 280mm
- Woodburning (no grate) Yes
- Multifuel Yes (optional)
- External riddling Yes (multifuel only)
- Direct air supply No
- Minimum Hearth Thickness 125mm
- Boiler option No
- Painted colour options Yes
- Weight 79kg