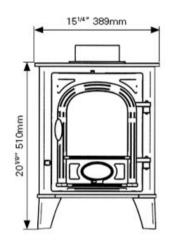

- Body material Steel (cast iron door)
- Rated Output 3kW
- Eficiency 79%
- Airwash Yes
- Cleanburn Yes
- Approved for smoke controlled areas Yes (optional)
- Room vent required No
- Flue connection 125mm
- Maximum log length 280mm
- Woodburning (no grate) Yes
- Multifuel Yes (optional)
- External riddling Yes (multifuel only)
- Direct air supply No
- Minimum Hearth Thickness 125mm
- Boiler option No
- Painted colour options Yes
- Weight 79kg