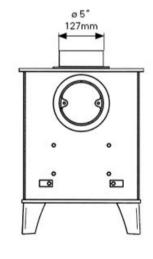

- Body material Steel (cast iron door)
- Rated Output 3kW
- Eficiency 79%
- Airwash Yes
- Cleanburn Yes
- Approved for smoke controlled areas Yes (optional)
- Room vent required No
- Flue connection 125mm
- Maximum log length 280mm
- Woodburning (no grate) Yes
- Multifuel Yes (optional)
- External riddling Yes (multifuel only)
- Direct air supply No
- Minimum Hearth Thickness 125mm
- Boiler option No
- Painted colour options Yes
- Weight 79kg