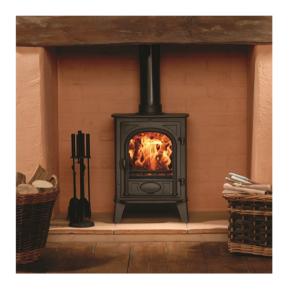

## **Stovax Stockton 3**

The mini stove of the Stovax Stockton range is specifically designed to fit neatly into a standard 22"(560mm) high x 16"(405mm) wide British fireplace opening with the chairbrick removed. It has full multi-fuel capability which means that it is able to burn both logs and smokeless fuels.