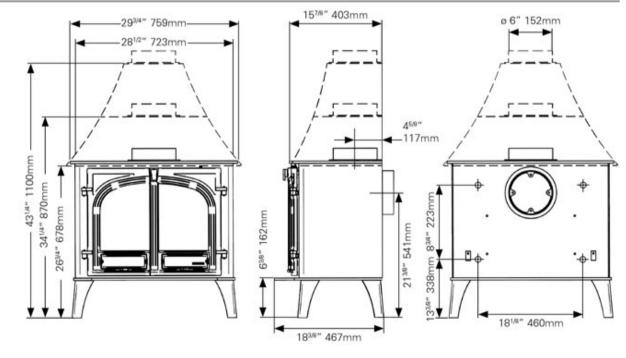

- Body material Steel (cast iron door)
- Rated Output 11kW
- Efficiency 79%
- Airwash Yes
- Cleanburn Yes
- Approved for smoke controlled areas No
- Room vent required Yes
- Flue connection 150mm
- Maximum log length 400mm
- Woodburning (no grate) Yes
- Multifuel Yes (optional)
- External riddling Yes (multifuel only)
- Direct air supply No
- Minimum Hearth Thickness 125mm
- Boiler option No
- · Painted colour options Yes
- Weight 142kg