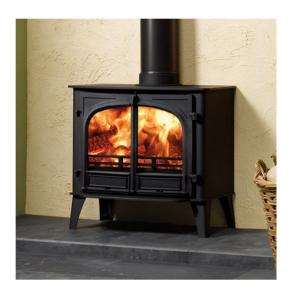

## **Stovax Stockton 11**

With an impressive 11kW heat output, this is the largest wood burning and multi-fuel stove in Stovax's Stockton range and is particularly suitable for sizeable living rooms, substantial inglenooks and open-plan barn conversions. The choice of flat top, low or high canopy, single or double door versions

- Body material Steel (cast iron door)
- Rated Output 11kW
- Efficiency 79%
- Airwash Yes
- Cleanburn Yes
- Approved for smoke controlled areas No
- Room vent required Yes
- Flue connection 150mm
- Maximum log length 400mm
- Woodburning (no grate) Yes
- Multifuel Yes (optional)
- External riddling Yes (multifuel only)
- Direct air supply No
- Minimum Hearth Thickness 125mm
- Boiler option No
- · Painted colour options Yes
- Weight 142kg