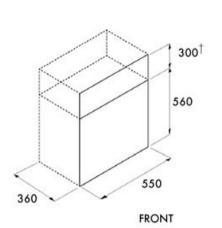

## OPENING DIMENSIONS

<sup>1</sup>Extra height required when fitting Warm Air Ducting kit.