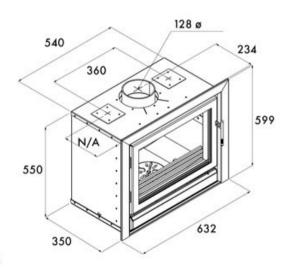

ssette

Giving a wonderful view of the radiant, dancing flames, the Stovax Riva 50 wood burning and multi-fuel inset fire is an impressively efficient new edition to the Riva range. With clean, contemporary lines designed to fit into a 22" high and wide fireplace opening.

- Body material Steel
- Rated Output 7 kW
- Efficiency 79%
- Airwash Yes
- Cleanburn Yes
- Approved for smoke controlled areas Yes (optional)
- Room vent required Yes
- Flue connection 150mm
- Maximum log length 320mm
- Woodburning (no grate) No
- Multifuel Yes
- External riddling Yes
- Direct air supply Yes (optional)
- Minimum Hearth Thickness 125mm
- Boiler option No
- Painted colour options Yes
- Weight 100kg

## OPENING DIMENSIONS



<sup>1</sup>Extra height required when fitting Warm Air Ducting kit.

## CASSETTE