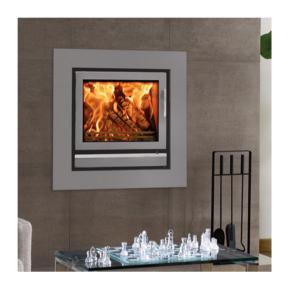

## Stovax Riva 50 Cassette

Giving a wonderful view of the radiant, dancing flames, the Stovax Riva 50 wood burning and multi-fuel inset fire is an impressively efficient new edition to the Riva range. With clean, contemporary lines designed to fit into a 22" high and wide fireplace opening.