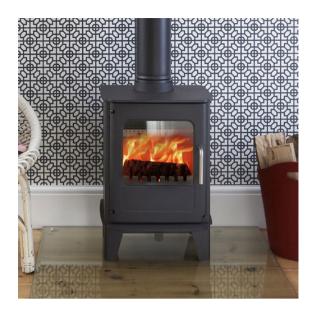

## Morso O4

The smallest model from the Ø Collection, the stylish Ø4 incorporates state-of-the art Fire-Slide control, and offers big stove performance with small stove output. Designed to heat areas typically of around 45 cubic metres, the Ø4 steel stove also incorporates a preheated airwash system, allowing you to enjoy the comfort and beauty of the dancing flames without becoming overheated.