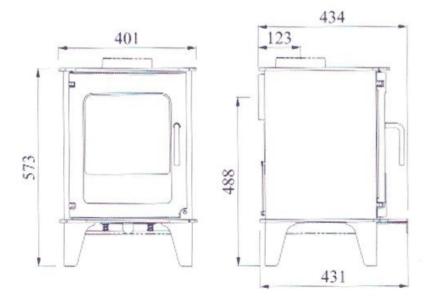

- Body material Steel
- Rated Output 4 kW
- Efficiency 78%
- Airwash Yes
- Cleanburn Yes
- Approved for smoke controlled areas Yes (factory fitted)
- Room vent required Yes
- Flue connection 125mm
- Maximum log length 280mm
- Woodburning (no grate) No
- Multifuel Yes
- External riddling Yes
- Direct air supply Yes (optional)
- Minimum Hearth Thickness 12mm
- Boiler option No
- Painted colour options Yes
- Weight 82kg