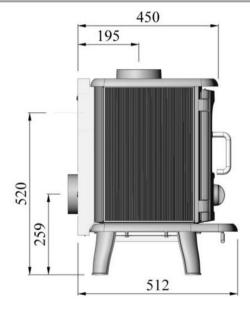

- · Body material Cast iron
- Rated Output 5 kW
- Efficiency 78%
- Airwash Yes
- Cleanburn Yes
- Approved for smoke controlled areas Yes (factory fitted)
- Room vent required Yes
- Flue connection 125mm
- Maximum log length 260mm
- Woodburning (no grate) No
- Multifuel Yes
- External riddling Yes
- Direct air supply Yes (optional)
- Minimum Hearth Thickness 12mm
- Boiler option No
- Painted colour options Yes
- Weight 120kg