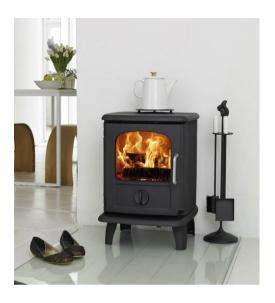

## **Morso Badger**

The Morsø 3100 series incorporates the best from the classic Morsø design, but takes advantage of the latest combustion principles. Efficient and environmentally friendly multi-fuel stoves The 3112 is equipped with riddling grate and ashpan, making it easy to remove ash and clean the stove.