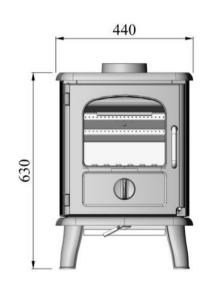

- · Body material Cast iron
- Rated Output 5 kW
- Efficiency 78%
- Airwash Yes
- Cleanburn Yes
- Approved for smoke controlled areas Yes (factory fitted)
- Room vent required Yes
- Flue connection 125mm
- Maximum log length 260mm
- Woodburning (no grate) No
- Multifuel Yes
- External riddling Yes
- Direct air supply Yes (optional)
- Minimum Hearth Thickness 12mm
- Boiler option No
- Painted colour options Yes
- Weight 120kg