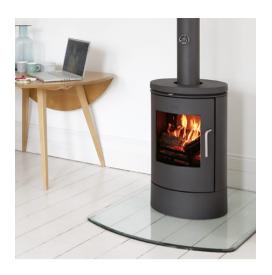

## Morso 6140

The 6140 wood stove is simple in design and timeless in style, featuring a serene 'wholeness' of clean lines, hidden hinges and functionality. The Morsø 6140 design is complete in every sense; its form, construction and cast iron components blend natural together, fitting in with our basic philosophy to keep things simple.