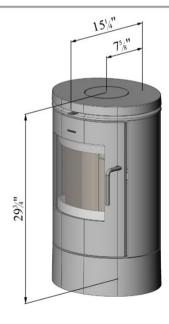

- Body material Steel (cast iron door)
- Rated Output 5.5 kW
- EfFiciency 78%
- Airwash Yes
- Cleanburn Yes
- Approved for smoke controlled areas Yes (factory fitted)
- · Room vent required Yes
- Flue connection 125mm
- Maximum log length 300mm
- Woodburning (no grate) No
- Multifuel Yes
- External riddling Yes
- Direct air supply Yes (optional)
- Minimum HeartH Thickness 12mm
- Boiler option No
- Painted colour options Yes
- Weight 140kg