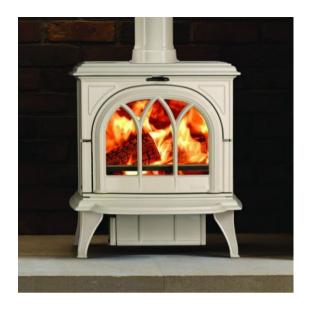

## **Stovax Huntingdon 30**

The Stovax Huntingdon 30 wood burning and multi-fuel stove combines refined cast iron styling with significant heating capacity, making it the ideal choice for many homes. Dual air levers, allowing you to select the amount of flames and heat output to suit your needs, provide exacting control of combustion whilst there is also an external riddling feature to aid the efficient burning of smokeless fuels.