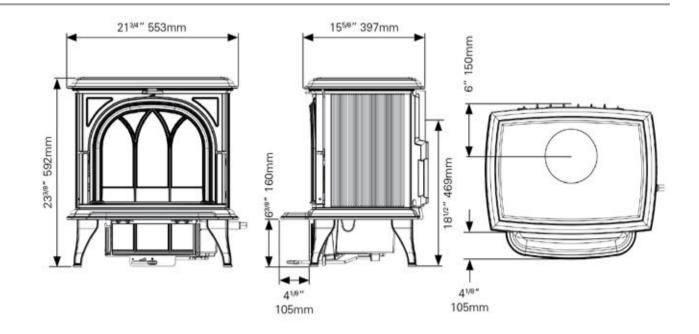

- Body material Cast iron
- Rated Output 6 kW
- Eficiency 78%
- Airwash Yes
- Cleanburn Yes
- Approved for smoke controlled areas Yes
- Room vent required Yes
- Flue connection 150mm
- Maximum log length 300mm
- Woodburning (no grate) No
- Multifuel Yes
- External riddling Yes
- Direct air supply No
- Minimum Heart Thickness 125mm
- Boiler option No
- Painted colour options Yes
- Weight 114kg