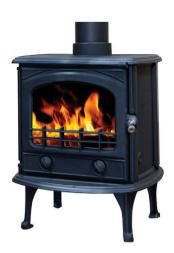

## **Masport Auckland**

The Auckland stove is a dedicated woodburner with an optional multi-fuel grid which is easily fitted. It has an ouput range of 2kW to 7kW and a 5"(125mm) diameter top or rear outlet. An airwash system keeps the glass clean under normal firing. Optional ball feet are available which will reduce the overall height by 3" (80mm).

- Body material Cast iron
- Rated Output 6 kW
- Airwash Yes
- Cleanburn Yes
- Approved for smoke controlled areas Yes
- Room vent required Yes
- Flue connection 125mm
- Maximum log length 300mm
- Woodburning (no grate) Yes
- Multifuel Yes (optional)
- External riddling No
- Direct air supply No
- Minimum Hearth Thickness 125mm
- Painted colour options Yes
- Weight 90 kg

Overall dimensions (h x w x d) - 615 x 525 x 445