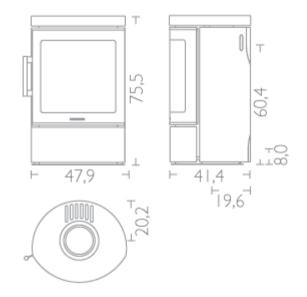

- Body material Steel
- Rated Output 5 kW
- Airwash Yes
- Cleanburn Yes
- Approved for smoke controlled areas Yes
- Room vent required Yes
- Flue connection 150mm
- Maximum log length 300mm
- Woodburning (no grate) No
- Multifuel Yes
- External riddling Yes
- Direct air supply Yes
- Minimum Hearth Thickness 12mm
- Painted colour options Yes
- Weight 108 kg