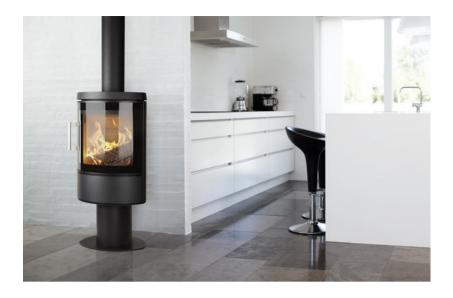

## Hwam 3310

The design of this elliptical stove series originates in pure Scandinavian lines and simple forms that make the HWAM 3100 series more than just stoves. They are also attractive items of furniture that will adorn and warm any home. Hung on the wall, it has a discreet expression and is particularly easy to clean.